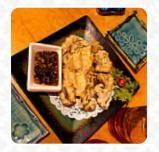

Ordered 4 rolls, salad, seaweed salad and vegetable tempura tonight. Nothing tasted out of the ordinary but sadly my husband and I are both sick right now. I know things happen but I will not be ordering from here again read more. If you want to spoil your palate with a bit of culinary flair, this is the place to be: The successful Asian fusion cuisine of the Yamato Sushi from FLUSHING - a delicious mix of traditional and the unexpected, The guests of the establishment also consider the extensive selection of differing coffee and tea specialities that the establishment offers. The menus are prepared typically Asian, scrumptious particularly are the Maki and specialties like Te-Maki that this restaurant is known for.