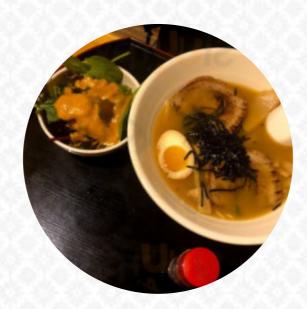

Ordered 4 rolls, salad, seaweed salad and vegetable tempura tonight. Nothing tasted out of the ordinary but sadly my husband and I are both sick right now. I know things happen but I will not be ordering from here again read more. If you want to spoil your palate with a bit of culinary flair, this is the place to be: The successful Asian fusion cuisine of the Yamato Sushi from FLUSHING - a delicious mix of traditional and the unexpected, The guests of the establishment also consider the extensive selection of differing coffee and tea specialities that the establishment offers. The menus are prepared typically Asian, scrumptious particularly are the Maki and specialties like Te-Maki that this restaurant is known for.