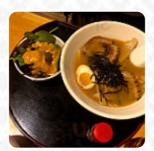

Ordered 4 rolls, salad, seaweed salad and vegetable tempura tonight. Nothing tasted out of the ordinary but sadly my husband and I are both sick right now. I know things happen but I will not be ordering from here again read more. If you want to spoil your palate with a bit of culinary flair, this is the place to be: The successful Asian fusion cuisine of the Yamato Sushi from FLUSHING - a delicious mix of traditional and the unexpected, The guests of the establishment also consider the extensive selection of differing coffee and tea specialities that the establishment offers. The menus are prepared typically Asian, scrumptious particularly are the Maki and specialties like Te-Maki that this restaurant is known for.