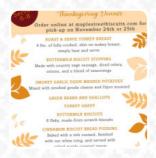

### KOAST & SERVE TURKEY BREAS

ibs. of fully-cooked, skin-on turkey breas simply heat and serve

### BUTTERMILK BISCUIT STUFFING

Made with country sage sausage, diced celery, onions, and a blend of seasonings

### SMOKEY GARLIC DIJON MASHED POTATOES

Mixed with smoked gouda cheese and Dijon mustard

TURKEY GRAVY

#### BUTTERMILK BISCUITS

flaky, made-from-scratch biscuir

MECHIT DDE