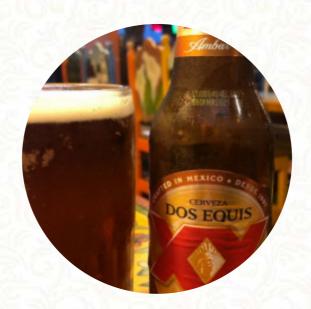

The food is great and the drinks are generous. My husband was a little disappointed in his meal, as he ordered Steak-Fajitas and it was mainly onions and not much steak. My meal should have scallops in it, but they replaced Jumbo shrimps instead and never something. Our meals and a drink each came to \$54, which is appropriate. Great service and great food. read more. During meals, a refreshing drink is essential. In this gastropub, you will find not only delectable menus, but also a large and comprehensive variety of good beers and other alcoholic drinks that compliment the food, The atmosphere also makes the tasting of typical Western dishes and drinks an beautiful experience. Similarly, the eatery serves a large diversity of spicy tapas, which are certainly worth a taste, the menu also includes delectable vegetarian dishes.