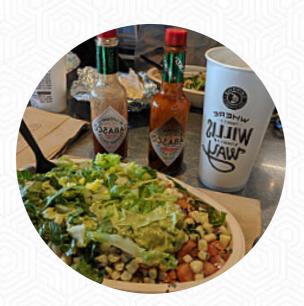

#### Chipotle Mexican Grill Menu

https://menulist.menu 5363B W Main St, Kalamazoo I-49009, United States +12693827011 - http://www.chipotle.com

A comprehensive menu of Chipotle <u>Mexican</u> Grill from Kalamazoo covering all **16** courses and drinks can be found here on the card. For **changing offers**, please get in touch via phone or use the contact details provided on the website. What <u>User</u> likes about Chipotle Mexican Grill:

I had a big order and Marly gave friendly excellent service. She moved quickly without mistake. The card machine was down, I had to pay my order online, there were 10 orders and she was helpful to do it quickly. <u>read</u> <u>more</u>. The diner and its premises are wheelchair accessible and thus usable with a wheelchair or physiological disabilit