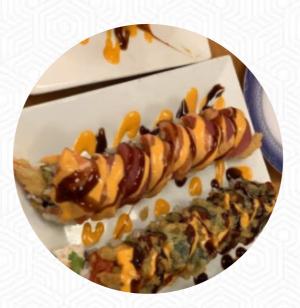

Excellent service! The staff always smiles and cheerful! They're fast too! The food is amazing. I love the unlimited buffet selections, but I love stopping for a quick role! Many options and their miso soup is the best! read more. The diner is accessible and can therefore also be used with a wheelchair or physiological limitations, Depending on the weather conditions, you can also sit outside and eat. What <u>Angela Davila</u> doesn't like about Hello Sushi: We waited longer than promised. The edamame tasted undercooked and the spicy edamame had a weird taste. The In-N-Out roll had a smoky taste and no flavor at all. The rice was super mushy and not <u>sushi</u> grade. I would not go backFood: 1/5 read more. scrumptious sushi (e.g., Maki and Sashimi), as well as in numerous other variations, are prepared for you by Hello <u>Sushi</u> from Fullerton, with fresh ingredients like fish, vegetables and meat, and it's made with lots of freshly harvested vegetables, fish and meat, healthy Japanese meals cooked. In addition, you can order fresh prepared meat.