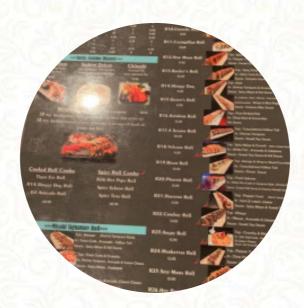

## Matsu Sushi Menu

Pasta

**YAKISOBA** 

Main courses

SUSHI

**Appetizer** 

**TEMPURA** 

Fish

**SALMON ROLL** 

Signature Rolls

**VOLCANO ROLL** 

Japanese specialties

**YAKITORI** 

**Fried Rice** 

**FRIED RICE** 

Sushi Bar Entrees

**CHIRASHI** 

These types of dishes are being served

LOBSTER NOODLES

**SOUP** 

Ingredients Used

CHICKEN

**EGG** 