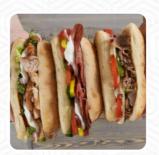

## Subway Menu

https://menulist.menu 35 Bellevue Ave, LANGHORNE, United States (+1)2675605108

The menu of Subway from LANGHORNE includes 16 dishes. On average, dishes or drinks on the menu cost about \$4.8. The categories can be viewed on the menu below. What <u>User</u> likes about Subway: