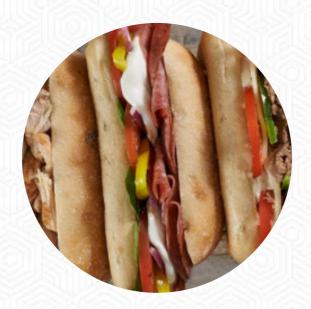

## Subway Menu

https://menulist.menu 35 Bellevue Ave, LANGHORNE, United States (+1)2675605108

The menu of Subway from LANGHORNE includes 16 dishes. On average, dishes or drinks on the menu cost about \$4.8. The categories can be viewed on the menu below. What <u>User</u> likes about Subway: