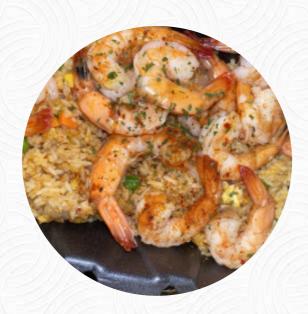

I had gone here one other time a few years ago, and I don't recall that I liked it. But this time it was fantastic. I got the loud pack with the ball shrimp and fried rice and it was so yummy!! read more. The Lotus Seafood in Houston dishes out various tasty seafood meals.

#### Fried Rice

**FRIED RICE** 