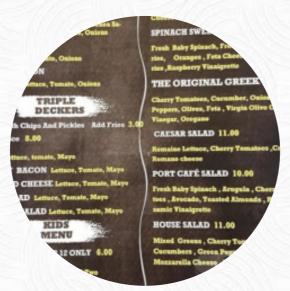

## **Bagel Port Cafe Menu**

https://menulist.menu 310 E Rio Grande Ave, Wildwood I-08260-4531, United States (+1)6095514258 - https://m.facebook.com/Bagelportcafe1/

A **comprehensive <u>menu</u> of Bagel Port Cafe** from Wildwood covering all 16 menus and drinks can be found here on the card. For <u>changing offers</u>, please get in touch via phone or use the contact details provided on the website. What <u>Stef</u> likes about Bagel Port Cafe: