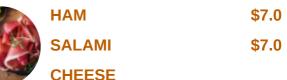

# These Types Of Dishes Are Being Served

ROAST BEEF \$7.0

TURKEY \$7.0

**MEAT** 

BREAD

**PANINI** 