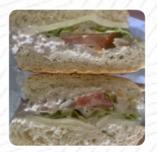

# These Types Of Dishes Are Being Served

ROAST BEEF \$7.0

TURKEY \$7.0

**MEAT** 

BREAD

**PANINI** 