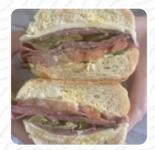

# These Types Of Dishes Are Being Served

ROAST BEEF \$7.0

TURKEY \$7.0

**MEAT** 

BREAD

**PANINI** 