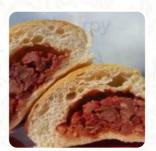

Absolutely fantastic classic and Hawaiian Chinese bakery. We have the manapua, white sugar cake, Sweetheart Cake and Custard Bun. The outside was perfectly crisp, sweet and sticky; the bread was soft, tender and fluffy; the filling was sweet, salty and delicious. No complaints. Perfect texture, simply sweet enough, ingeniously fermented flavor. Just that the pastry could be a bit flaky. Custard Bun: Filling is great,... read more. The premises on site are wheelchair accessible and can also be used with a wheelchair or physical limitations. In the kitchen of Sing Cheong Yuan Chinese Bakery in Honolulu, original Asian spices scrumptious traditional dishes are prepared, Many guests are especially looking forward to the versatile, delicious Chinese cuisine. You have an event and want to enjoy the food at your place? With the in-house catering service, that's easily doable, The creative fusion of different dishes with fresh and partially daring ingredients is highly valued by the visitors - a good example of Asian Fusion.