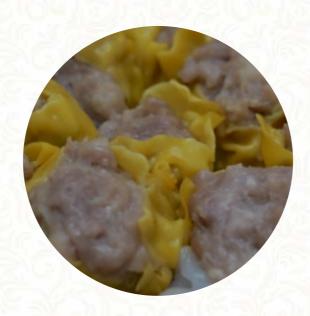

## Sing Cheong Yuan Chinese Bakery Menu

https://menulist.menu 1027 Maunakea St, Honolulu I-96817-5130, United States +18085316688 - https://singcheongyuan.com/









On this homepage, you can find the **complete <u>menu</u> of Sing Cheong Yuan Chinese Bakery** from Honolulu. Currently, there are 16 menus and drinks available. For *changing offers*, please contact the restaurant owner directly. You can also contact them through their website. What <u>User</u> likes about Sing Cheong Yuan Chinese Bakery:

Absolutely fantastic classic and Hawaiian Chinese bakery. We have the manapua, white sugar cake, Sweetheart Cake and Custard Bun. The outside was perfectly crisp, sweet and sticky; the bread was soft, tender and fluffy; the filling was sweet, salty and delicious. No complaints. Perf