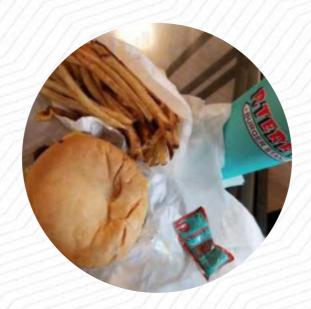

P. Terry's is a must try when in Austin especially if you haven't tried it They are local Only to Austin and San Antonio Not sure if they will expand to other areas in Texas but I hope so. They are great they look old fashioned it's nice and definitely easy to spot! They are open late and some locations are open 7am 3 am! So at any late night this is the spot! GREAT BURGERS AND GREAT PRICES! read more. P. Terry's Burger Stand from Austin is famous for its mouth-watering burgers, to which tasty fries, salads and other sides are presented, and you can indulge in delicious American meals like **Burger or Barbecue**. Most dishes are prepared in the shortest time for you and served, For a snack, the delicious sandwiches, healthy salads and other snacks are suitable.