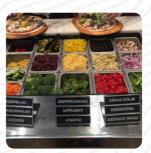

#### Vegetarian

**CAULIFLOWER** 

#### Ingredients Used

**MEAT** 

**CHEESE** 

**MOZZARELLA PASTA** 

**PESTO** 

**PEPPERONI** 

**VEGETABLES** 