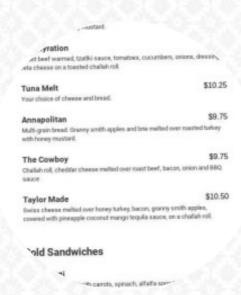

## The Big Cheese Sammy's Deli Menu

**Drinks** 

**DRINKS** 

**Starters & Salads** 

**POTATO CHIPS** 

Sauces

**HONEY MUSTARD** 

**Sides** 

**BRIE** 

These Types Of Dishes

**Are Being Served** 

**PANINI** 

**BREAD** 

**TURKEY** 

**MEAT** 

Ingredients Used

**CHEESE** 

**HONEY** 

**MUSTARD** 

**GARLIC** 

**CHEDDAR** 

**OLIVES** 

**PICKLE** 