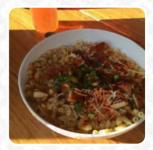

What <u>User</u> likes about Noodles Company:

This is a great place of a fast meal that is 't <u>fast food</u>. My favorites are the Japanese pan noodles and pad Thai. You can add chickens, shrimps or even tofu to your meal. Then prepare it and bring it to your table within minutes. You also have a good Caesar salad. <u>read more</u>. If you're in a hurry and need something quick, you can get delectable Fast-Food dishes just the way you like it from Noodles Company in White Marsh, prepared for you in few minutes, and a lot of fresh vegetables, fish and meat are used to cook **healthy Japanese meals**. Moreover, there are tasty American menus, such as **burgers and grilled meat**, delicious <u>vegetarian</u> menus are also on the menu available.

# These types of dishes are being served

SALAD

**NOODLES** 

**PENNE** 

**PASTA** 