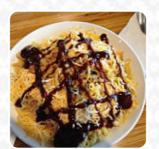

# These types of dishes are being served

SALAD

**NOODLES** 

**PENNE** 

**PASTA** 