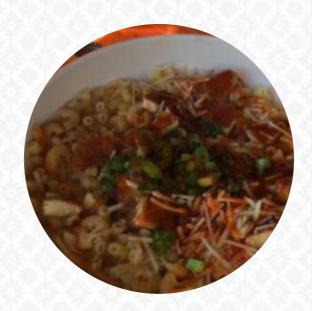

# These types of dishes are being served

SALAD

**NOODLES** 

**PENNE** 

**PASTA** 

## Ingredients Used

**TOFU** 

**SHRIMPS** 

**CHICKEN** 

**PARMESAN** 

**MUSHROOMS** 

**ZUCCHINI** 

**SHRIMP** 