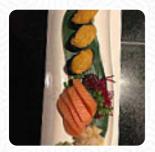

# These types of dishes are being served

**FISH** 

**SALAD** 

#### Ingredients Used

**SHRIMP** 

**TUNA** 

**SCALLOPS** 

**SALMON** 

**TOMATOES** 

**CARROTS** 

**CUCUMBER** 