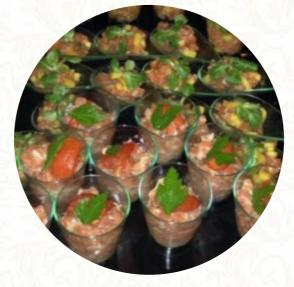

# Menu Le Café M

<u>https://lacarte.menu</u> 159 Bd Gabriel Péri, 92240 Malakoff, France +33146545440,+33890210559 - http://www.cafem92.com

Le restaurant de Malakoff propose **16** différents **repas et boissons sur** <u>la carte</u> à un prix moyen de 8 €. Café M est un lieu surprenant qui offre un accueil de chef exceptionnel et une excellente rapport qualité-prix. Un petit café sans prétention qui vaut largement le détour.