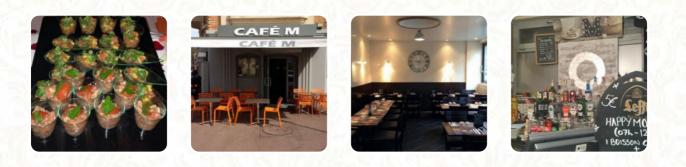

# Menu Le Café M

<u>https://lacarte.menu</u> 159 Bd Gabriel Péri, 92240 Malakoff, France +33146545440,+33890210559 - http://www.cafem92.com

Le restaurant de Malakoff propose **16** différents **repas et boissons sur** <u>la carte</u> à un prix moyen de 8 €. Café M est un lieu surprenant qui offre un accueil de chef exceptionnel et une excellente rapport qualité-prix. Un petit café sans prétention qui vaut largement le détour.