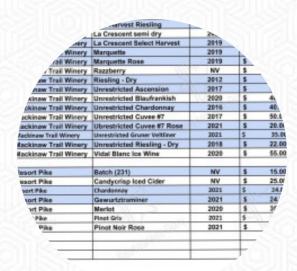

## Michigan By The Bottle Tasting Room Menu

https://menulist.menu 45645 Hayes Rd, 48315, Shelby, US, United States (+1)5868433690 - http://www.mbtbtasting.com

| AND MINE                  | Decree Street                                                                                                                                                                                                                                                                                                                                                                                                                                                                                                                                                                                                                                                                                                                                                                                                                                                                                                                                                                                                                                                                                                                                                                                                                                                                                                                                                                                                                                                                                                                                                                                                                                                                                                                                                                                                                                                                                                                                                                                                                                                                                                                  | -                                                                               | 40- | -                                                                               |
|---------------------------|--------------------------------------------------------------------------------------------------------------------------------------------------------------------------------------------------------------------------------------------------------------------------------------------------------------------------------------------------------------------------------------------------------------------------------------------------------------------------------------------------------------------------------------------------------------------------------------------------------------------------------------------------------------------------------------------------------------------------------------------------------------------------------------------------------------------------------------------------------------------------------------------------------------------------------------------------------------------------------------------------------------------------------------------------------------------------------------------------------------------------------------------------------------------------------------------------------------------------------------------------------------------------------------------------------------------------------------------------------------------------------------------------------------------------------------------------------------------------------------------------------------------------------------------------------------------------------------------------------------------------------------------------------------------------------------------------------------------------------------------------------------------------------------------------------------------------------------------------------------------------------------------------------------------------------------------------------------------------------------------------------------------------------------------------------------------------------------------------------------------------------|---------------------------------------------------------------------------------|-----|---------------------------------------------------------------------------------|
| GARLES THE STREET         | Salaran Saurigram - Reserve                                                                                                                                                                                                                                                                                                                                                                                                                                                                                                                                                                                                                                                                                                                                                                                                                                                                                                                                                                                                                                                                                                                                                                                                                                                                                                                                                                                                                                                                                                                                                                                                                                                                                                                                                                                                                                                                                                                                                                                                                                                                                                    | 388                                                                             | 18  | - 810                                                                           |
| gert day                  | Salarma Devragoro - Grande                                                                                                                                                                                                                                                                                                                                                                                                                                                                                                                                                                                                                                                                                                                                                                                                                                                                                                                                                                                                                                                                                                                                                                                                                                                                                                                                                                                                                                                                                                                                                                                                                                                                                                                                                                                                                                                                                                                                                                                                                                                                                                     | 360                                                                             | 14  | -81.0                                                                           |
| years retired             | Storpe                                                                                                                                                                                                                                                                                                                                                                                                                                                                                                                                                                                                                                                                                                                                                                                                                                                                                                                                                                                                                                                                                                                                                                                                                                                                                                                                                                                                                                                                                                                                                                                                                                                                                                                                                                                                                                                                                                                                                                                                                                                                                                                         | 1986                                                                            | 14  | 23.8                                                                            |
| WIND CHIND                | Daniel Steel                                                                                                                                                                                                                                                                                                                                                                                                                                                                                                                                                                                                                                                                                                                                                                                                                                                                                                                                                                                                                                                                                                                                                                                                                                                                                                                                                                                                                                                                                                                                                                                                                                                                                                                                                                                                                                                                                                                                                                                                                                                                                                                   | 200                                                                             | ı   | 21.0                                                                            |
| WHO OTHER                 |                                                                                                                                                                                                                                                                                                                                                                                                                                                                                                                                                                                                                                                                                                                                                                                                                                                                                                                                                                                                                                                                                                                                                                                                                                                                                                                                                                                                                                                                                                                                                                                                                                                                                                                                                                                                                                                                                                                                                                                                                                                                                                                                | 100                                                                             | 34  | 25.0                                                                            |
| gently William            | Dartone Social                                                                                                                                                                                                                                                                                                                                                                                                                                                                                                                                                                                                                                                                                                                                                                                                                                                                                                                                                                                                                                                                                                                                                                                                                                                                                                                                                                                                                                                                                                                                                                                                                                                                                                                                                                                                                                                                                                                                                                                                                                                                                                                 | -                                                                               |     | 24.5                                                                            |
| which they                | Fee                                                                                                                                                                                                                                                                                                                                                                                                                                                                                                                                                                                                                                                                                                                                                                                                                                                                                                                                                                                                                                                                                                                                                                                                                                                                                                                                                                                                                                                                                                                                                                                                                                                                                                                                                                                                                                                                                                                                                                                                                                                                                                                            | 9181                                                                            |     | 25.7                                                                            |
| photo Wines               | Paring's Reserve                                                                                                                                                                                                                                                                                                                                                                                                                                                                                                                                                                                                                                                                                                                                                                                                                                                                                                                                                                                                                                                                                                                                                                                                                                                                                                                                                                                                                                                                                                                                                                                                                                                                                                                                                                                                                                                                                                                                                                                                                                                                                                               | 801                                                                             |     | 26.5                                                                            |
| plants there              | Fining's Reserve                                                                                                                                                                                                                                                                                                                                                                                                                                                                                                                                                                                                                                                                                                                                                                                                                                                                                                                                                                                                                                                                                                                                                                                                                                                                                                                                                                                                                                                                                                                                                                                                                                                                                                                                                                                                                                                                                                                                                                                                                                                                                                               | 9151                                                                            | 1.0 | 28.5                                                                            |
| place from                | Partie Steens                                                                                                                                                                                                                                                                                                                                                                                                                                                                                                                                                                                                                                                                                                                                                                                                                                                                                                                                                                                                                                                                                                                                                                                                                                                                                                                                                                                                                                                                                                                                                                                                                                                                                                                                                                                                                                                                                                                                                                                                                                                                                                                  | 987                                                                             |     | - 084                                                                           |
| galantia Minney           | Fundament Plants                                                                                                                                                                                                                                                                                                                                                                                                                                                                                                                                                                                                                                                                                                                                                                                                                                                                                                                                                                                                                                                                                                                                                                                                                                                                                                                                                                                                                                                                                                                                                                                                                                                                                                                                                                                                                                                                                                                                                                                                                                                                                                               | 20<br>20<br>20<br>20<br>20<br>20<br>20<br>20<br>20<br>20<br>20<br>20<br>20<br>2 | 1   | 28.6                                                                            |
| plots force               | Province No.                                                                                                                                                                                                                                                                                                                                                                                                                                                                                                                                                                                                                                                                                                                                                                                                                                                                                                                                                                                                                                                                                                                                                                                                                                                                                                                                                                                                                                                                                                                                                                                                                                                                                                                                                                                                                                                                                                                                                                                                                                                                                                                   | 891                                                                             | 16  | 44                                                                              |
| state Street              | Colon Talignation                                                                                                                                                                                                                                                                                                                                                                                                                                                                                                                                                                                                                                                                                                                                                                                                                                                                                                                                                                                                                                                                                                                                                                                                                                                                                                                                                                                                                                                                                                                                                                                                                                                                                                                                                                                                                                                                                                                                                                                                                                                                                                              |                                                                                 |     | 184                                                                             |
|                           | Stocky Tricky                                                                                                                                                                                                                                                                                                                                                                                                                                                                                                                                                                                                                                                                                                                                                                                                                                                                                                                                                                                                                                                                                                                                                                                                                                                                                                                                                                                                                                                                                                                                                                                                                                                                                                                                                                                                                                                                                                                                                                                                                                                                                                                  | bere                                                                            | 16  |                                                                                 |
| start's Winner            |                                                                                                                                                                                                                                                                                                                                                                                                                                                                                                                                                                                                                                                                                                                                                                                                                                                                                                                                                                                                                                                                                                                                                                                                                                                                                                                                                                                                                                                                                                                                                                                                                                                                                                                                                                                                                                                                                                                                                                                                                                                                                                                                | 81                                                                              | ı   | - 34                                                                            |
| sales of a Street         | Manager Agency                                                                                                                                                                                                                                                                                                                                                                                                                                                                                                                                                                                                                                                                                                                                                                                                                                                                                                                                                                                                                                                                                                                                                                                                                                                                                                                                                                                                                                                                                                                                                                                                                                                                                                                                                                                                                                                                                                                                                                                                                                                                                                                 | 2018                                                                            | 18. | 460                                                                             |
| story Street              | Thought.                                                                                                                                                                                                                                                                                                                                                                                                                                                                                                                                                                                                                                                                                                                                                                                                                                                                                                                                                                                                                                                                                                                                                                                                                                                                                                                                                                                                                                                                                                                                                                                                                                                                                                                                                                                                                                                                                                                                                                                                                                                                                                                       | 16.4                                                                            | 18  | 764                                                                             |
|                           | Date                                                                                                                                                                                                                                                                                                                                                                                                                                                                                                                                                                                                                                                                                                                                                                                                                                                                                                                                                                                                                                                                                                                                                                                                                                                                                                                                                                                                                                                                                                                                                                                                                                                                                                                                                                                                                                                                                                                                                                                                                                                                                                                           | 1674                                                                            | N.  | 304                                                                             |
| gird's Street             | Portio Post                                                                                                                                                                                                                                                                                                                                                                                                                                                                                                                                                                                                                                                                                                                                                                                                                                                                                                                                                                                                                                                                                                                                                                                                                                                                                                                                                                                                                                                                                                                                                                                                                                                                                                                                                                                                                                                                                                                                                                                                                                                                                                                    | 16.4                                                                            |     | 360                                                                             |
| gird's Rivery             | Marganta Asserve<br>Margan<br>Maria<br>Maria<br>Maria Mari                                                                                                                                                                                                                                                                                                                                                                                                                                                                                                                                                                                                                                                                                                                                                                                                                                                                                                                                                                                                                                                                                                                                                                                                                                                                                                                                                                                                                                                                                                                                                                                                                                                                                                                                                                                                                                                                                                                                                                                                                                                                     | 18.6                                                                            | 190 | 941                                                                             |
| gent's filmen.            | Park Birthin                                                                                                                                                                                                                                                                                                                                                                                                                                                                                                                                                                                                                                                                                                                                                                                                                                                                                                                                                                                                                                                                                                                                                                                                                                                                                                                                                                                                                                                                                                                                                                                                                                                                                                                                                                                                                                                                                                                                                                                                                                                                                                                   | WV                                                                              | - 1 | 79.0                                                                            |
| CARROLL STORY             | Place on When:                                                                                                                                                                                                                                                                                                                                                                                                                                                                                                                                                                                                                                                                                                                                                                                                                                                                                                                                                                                                                                                                                                                                                                                                                                                                                                                                                                                                                                                                                                                                                                                                                                                                                                                                                                                                                                                                                                                                                                                                                                                                                                                 | 100                                                                             | 12  | 90.0                                                                            |
| gent man                  | Seat of Mari<br>Seattle first                                                                                                                                                                                                                                                                                                                                                                                                                                                                                                                                                                                                                                                                                                                                                                                                                                                                                                                                                                                                                                                                                                                                                                                                                                                                                                                                                                                                                                                                                                                                                                                                                                                                                                                                                                                                                                                                                                                                                                                                                                                                                                  | 1800                                                                            | 14  | 79.                                                                             |
| MANAGEMENT AND ADDRESS OF | Sporter Streets                                                                                                                                                                                                                                                                                                                                                                                                                                                                                                                                                                                                                                                                                                                                                                                                                                                                                                                                                                                                                                                                                                                                                                                                                                                                                                                                                                                                                                                                                                                                                                                                                                                                                                                                                                                                                                                                                                                                                                                                                                                                                                                | 89                                                                              | 10  | 99.                                                                             |
| WHO THE                   | Special Reports                                                                                                                                                                                                                                                                                                                                                                                                                                                                                                                                                                                                                                                                                                                                                                                                                                                                                                                                                                                                                                                                                                                                                                                                                                                                                                                                                                                                                                                                                                                                                                                                                                                                                                                                                                                                                                                                                                                                                                                                                                                                                                                | 100 mm                                                                          | 1   | 10<br>10<br>10<br>10<br>10<br>10<br>10<br>10<br>10<br>10<br>10<br>10<br>10<br>1 |
| ALC: Aller                | Species Militia                                                                                                                                                                                                                                                                                                                                                                                                                                                                                                                                                                                                                                                                                                                                                                                                                                                                                                                                                                                                                                                                                                                                                                                                                                                                                                                                                                                                                                                                                                                                                                                                                                                                                                                                                                                                                                                                                                                                                                                                                                                                                                                | 80                                                                              |     | **                                                                              |
| part from                 | Name and Address of the Owner, when the Owner, which the Owner, | 200                                                                             | 14  | 26.                                                                             |
| -                         | Street Bloom                                                                                                                                                                                                                                                                                                                                                                                                                                                                                                                                                                                                                                                                                                                                                                                                                                                                                                                                                                                                                                                                                                                                                                                                                                                                                                                                                                                                                                                                                                                                                                                                                                                                                                                                                                                                                                                                                                                                                                                                                                                                                                                   | -                                                                               | -   | $-\nu$                                                                          |

| other Test Printer.  | TANK PROPERTY AND PROPERTY.      |       | +=-   | -      |
|----------------------|----------------------------------|-------|-------|--------|
| Street Total Street, | Sections and the                 | 1979  | - 5   | - 181  |
| Street Vot Street    | Top Street and Delegal Plantered | 1818  | 15    |        |
| owner Total Street   | Moracite                         | TER.  | 19    | _#     |
| white but Brown      | Margareta Stone                  | 18.00 | 19    | -      |
| whee for fine        | Santon                           | W     | 19    | - 53   |
| when building        | Bindry -Ore                      | JRS2  | 19    | _8     |
| Street Square        |                                  | - 95" | 38    | - 14   |
| Name and Address.    |                                  | 2007  | -1    | - 40   |
| where the work       |                                  | gen   | 18.   | - 4    |
| edition (not Work)   |                                  | 987   | 1     | - 14   |
| others Fred Woman    | Committeed Committee or Street   | 891   | -     | B<br>B |
| other later where    | Committeed Street Sufficient     | HE.   | 1     | - 10   |
| STATE OF THE OWNER.  | Committeed Manage, Sty.          | 2004  | Ties. | - 78   |
| address and Plants   |                                  | HH    | h.    | - 58   |
| none files           | Section 1                        | W 100 | 100   | 75     |
| No. of Lot           | Switzering translater            | 161   | 18    | - 85   |
| more from            | (Augusta)                        | 26/4  |       | - 1    |
| ment Films           | Description:                     | 167   | - 1   | - 94   |
| and Piles            | Market .                         | 1800  | 15.   |        |
| 175                  | Proper Side                      | 86    |       |        |
| and Piles            | Proof See Hors                   | mr.   | 14    | - 14   |
|                      |                                  |       |       |        |
|                      |                                  |       | -     |        |

A comprehensive menu of Michigan By The Bottle Tasting Room from Shelby covering all **16** meals and drinks can be found here on the food list. For **seasonal or weekly deals**, please get in touch via phone or use the contact details provided on the website. What <u>User</u> likes about Michigan By The Bottle Tasting Room: