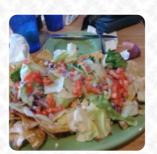

I was here a few times. Great atmosphere. Very friendly staff. So far food is amazing. I pulled the grill pork, Philly cheese steak, nachos, Artichoke spinach diving almost every burger they do. My favorite is the spicy bacon castle. The special drinks are also perfect. Parrot cooler is a favorite. Tonight they also had live music in the terrace. read more. Club Paradise from Angola is the perfect place if you want to sample delicious American menus like burgers or barbecue, It's possible to chill out at the bar with a freshly tapped beer or other alcoholic and non-alcoholic drinks. Without doubt, the right drink enhances every meal; with this thought in mind, this gastropub offers a large diversity of fine and regional alcoholic beverages like beer or wine, Don't miss the chance to try the crispy and crunchy pizza, prepared straight out from the oven in an original way.

## Club Paradise Menu

Main courses

**NACHOS** 

Sandwiches

**PHILLY CHEESE STEAK** 

Starters & Salads

**WINGS** 

Subs