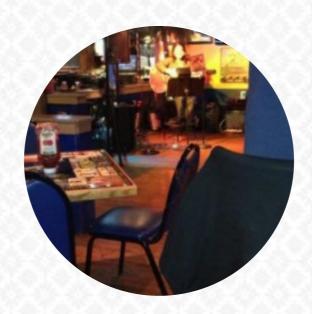

I was here a few times. Great atmosphere. Very friendly staff. So far food is amazing. I pulled the grill pork, Philly cheese steak, nachos, Artichoke spinach diving almost every burger they do. My favorite is the spicy bacon castle. The special drinks are also perfect. Parrot cooler is a favorite. Tonight they also had live music in the terrace. read more. Club Paradise from Angola is the perfect place if you want to sample delicious American menus like burgers or barbecue, It's possible to chill out at the bar with a freshly tapped beer or other alcoholic and non-alcoholic drinks. Without doubt, the right drink enhances every meal; with this thought in mind, this gastropub offers a large diversity of fine and regional alcoholic beverages like beer or wine, Don't miss the chance to try the crispy and crunchy pizza, prepared straight out from the oven in an original way.