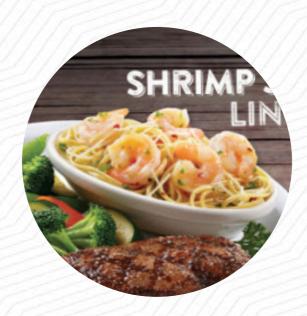

## Sizzler Moreno Valley Menu

https://menuweb.menu 25035 Sunnymead Blvd, Moreno Valley, United States +19512428012 - https://sizzler.com/locations/sizzler-moreno-valley/









# Sizzler Moreno Valley Menu



### Salads

**SALAD** 

#### **Drinks**

**DRINKS** 

#### **Schnitzel**

**CORDON BLEU** 

## **Starters & Salads**

**FRENCH FRIES** 

#### **Sauces**

**RANCH** 

#### From The Grill

**RIBS** 

## Ingredients Used

**DUCK** 

**SHRIMP** 

**SHRIMPS** 

**JUMBO SHRIMP** 

# These Types Of Dishes Are Being Served

**SALAD** 

**TUNA STEAK** 

**FISH** 

**CHICKEN** 

**SOUP** 

**BREAD** 

# Sizzler Moreno Valley

25035 Sunnymead Blvd, Moreno Valley, United States

#### **Opening Hours:**

Monday 11:00 -20:00 Tuesday 11:00 -20:00 Wednesday 11:00 -20:00 Thursday 11:00 -20:00 F