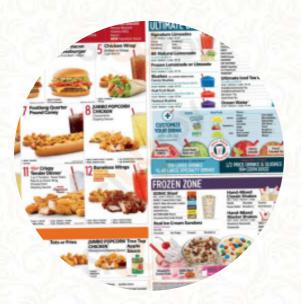

Non alcoholic drinks

WATER

10 most popular shake

Sandwiches & Hot Paninis BURRITO

Fingerfood

ZWIEBELRINGE

Ice cream\*

VANILLA

## Breakfast Combos

BREAKFAST BURRITO

Condiments

SYRUP

**Coffee** 

**Drinks** drinks

McCafé® Coffees

ICED COFFEE

These types of dishes are being served

ICE CREAM

## **Ingredients Used**

CHOCOLATE ONION MEAT CHEESE FRUIT

Sonic Drive-in

208 S Walton Blvd, Bentonville, AR 72712, United States

**Opening Hours:** 

---

Made with menulist.menu