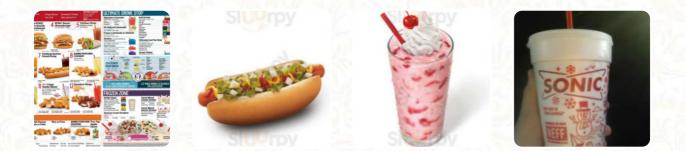

Non alcoholic drinks

WATER

10 most popular shake

Sandwiches & Hot Paninis BURRITO

Fingerfood

ZWIEBELRINGE

Ice cream\*

VANILLA

These types of dishes are being served

ICE CREAM