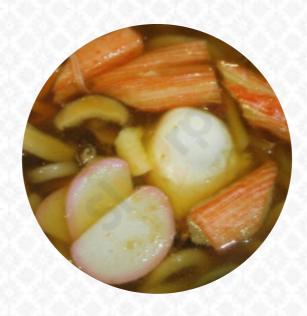

# These Types Of Dishes Are Being Served

**FISH** 

**SALAD** 

**MEAT** 

**TUNA STEAK** 

SOUP