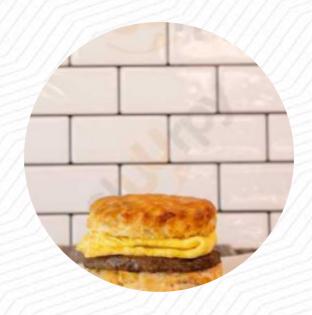

### **Sandwiches**

**HAM AND CHEESE** 

## **Ingredients Used**

**MILK** 

SAUSAGE

**TOMATOES** 

**BISCUIT** 

**CHEESE** 

**HAM** 