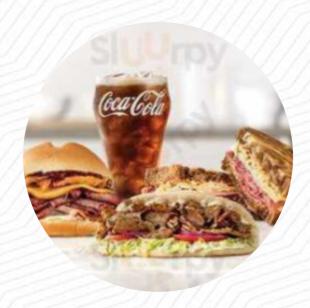

# Arby's Menu

https://menulist.menu 1514 W Adams Ave, 76504, Temple, US, United States +12547733112

Here you can find the menu of Arby's in Temple. At the moment, there are 16 menus and drinks on the food list. You can inquire about seasonal or weekly deals via phone. What Sandra Garcia likes about Arby's:

Buyer beware! I have eaten at this location around 6 times this year and have used multiple cards at this location. Some how they charged all my cards again without me even noticing until now. Total charges over \$240 this month. The most I spend at Arby's is less then \$20 for my wife and I. This location must be a franchise. The last time I was dining in a customer wanted his money back because they messed up his ord... read more. For quick hunger in between, Arby's from Temple serves delicious sandwiches, small salads, and other treats, as well as cold and hot beverages, The dishes are usually prepared *in the shortest time and fresh* for you. With fresh seafood, meat, as well as beans and potatoes, here they also South American grill, and you have the opportunity to try delicious American menus like Burger or Barbecue.