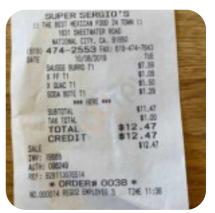

I've come to Super Sergio for 13 years to eat late at night, but tonight they told me to go somewhere else. Sign said that? DRIVE THRU OPEN? But there was a traffic cone in the way. I tried to talk to the counter and the loudspeaker box, but nobody would pay attention. And on the way out, Alfredo came for a cigarette break and told me to close them 30 minutes early to get everyone out at 3:00. Write this review on th... read more. Get excited about the diverse, scrumptious Mexican cuisine, which is traditionally cooked with corn, beans and chilies (hot peppers), The dishes are usually prepared for you in a short time and fresh.