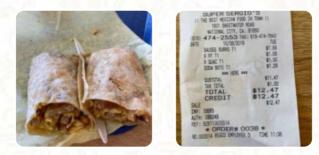

I've come to Super Sergio for 13 years to eat late at night, but tonight they told me to go somewhere else. Sign said that? DRIVE THRU OPEN? But there was a traffic cone in the way. I tried to talk to the counter and the loudspeaker box, but nobody would pay attention. And on the way out, Alfredo came for a cigarette break and told me to close them 30 minutes early to get everyone out at 3:00. Write this review on th... read more. Get excited about the diverse, scrumptious Mexican cuisine, which is traditionally cooked with corn, beans and chilies (hot peppers), The dishes are usually prepared for you in a short time and fresh.