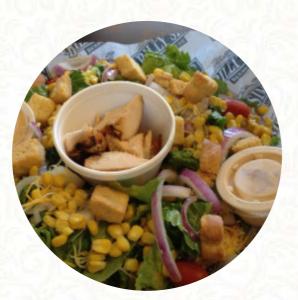

Absolutely the worst BBQ in <u>Sapulpa</u> as well as horrible customer service! I would be embarrassed to serve any of the food they serve. Spent almost 50\$ and threw it all away due to no refund policy when ordering online. Food: 1 Service: 1 Atmosphere: 1 <u>read more</u>. At Billy Sims Barbecue in Sapulpa, there are <u>tasty sandwiches</u>, <u>healthy salads and further snacks</u> for quick hunger, as well as cold and hot beverages, and you can enjoy here delicious American menus like *Burger or Barbecue*. With fresh fish, meat, as well as corn and potatoes, here they also **South American** cook, The **barbecue** is freshly cooked here on an open flame.

#### **Salads**

POTATO SALAD

Main courses

Side dishes maiskolben

Sauces BBQ SAUCE

**Indian** Folienkartoffel

Main

PULLED PORK