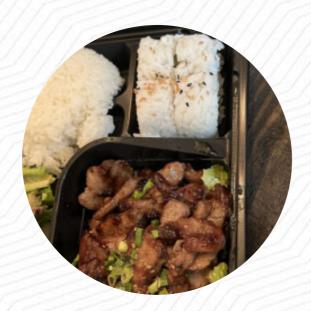

Bento Box was delicious! Wonderful, nice, professional people working the counter. Place was fast, inexpensive and delicious! Definitely going back when I am in town again!! <a href="read more">read more</a>. Sushi Island from Eugene prepares for you <a href="delicious sushi">delicious sushi</a> (e.g., <a href="Maki and Sashimi">Maki and Sashimi</a>), as well as in many additional variations, with fresh ingredients like fish, vegetables and meat, The creative fusion of different menus with fresh and partially daring products is highly valued by the customers - a nice example of Asian Fusion. fresh vegetables, fish and meat are the main ingredients in the <a href="mailto:easily digestible Japanese cuisine">easily digestible Japanese cuisine</a> of Sushi Island, on the menu there are also a lot of Asian meals.