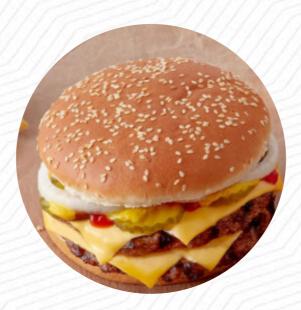

# **Burger King Menu**

<u>https://menuweb.menu</u> 2595 E Imperial Hwy, Brea, United States +18663942493 - https://burgerking.com/store-locator/store/restaurant\_86881



Here you can find the <u>menu</u> of Burger King in Brea. At the moment, there are **15** dishes and drinks on the card.

# **Burger King Menu**

## Entrées

NUGGETS

## Sandwiches & Hot Paninis

HAMBURGER

## Side Dishes

PICKLES

### Starters & Salads

FRENCH FRIES

#### Chicken

CHICKEN NUGGETS

## Burger

CHEESEBURGER BACON CHEESEBURGER CLASSIC BURGER

#### These Types Of Dishes Are Being Served

BURGER CHICKEN PANINI

# **Ingredients Used**

BACON CHEDDAR JALAPENO LETTUCE

# **Burger King**

2595 E Imperial Hwy, Brea, United States

**Opening Hours:** Monday 08:00 -20:00 Tuesday 08:00 -20:00 Wednesday 08:00 -20: