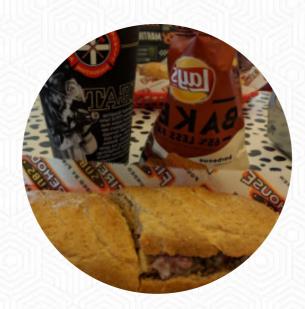

My FAVORITE Sandwich Shop. I'm a hard subway fan until I was introduced to this place! My kids too. Best

freshest sandwiches you can get! I do a lot of pickups, I only had my order wrong as twice. Not too bad about chaos. Things I can do. read more. What User doesn't like about Firehouse Subs Metro Crossing:

I called to order 4 sandwiches for the guys at work and the woman who answered the phone was extremely rude. I tried to ask if they had brought back their tray from various hot sauces, and she told me no what is not a big deal. I asked if they have any sauces that I could order with my sandwich and they grunts, list you want to order a sandwich or not? Since FH got rid of her hot sauces, I was hesitant to get somethi... read more. For the small hunger in between, Firehouse Subs Metro Crossing from Council Bluffs offers tasty sandwiches, healthy salads, and other small dishes, as well as hot and cold drinks, and you can try scrumptious American menus like Burger or Barbecue. In addition, you can order fresh roasted meat, They also present nice South American meals to you in the menu.