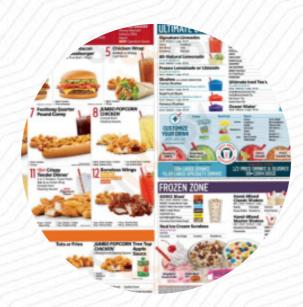

A **comprehensive** menu of Sonic Drive-in from McAllen covering all 16 meals and drinks can be found here on the food list. For seasonal or weekly deals, please get in touch via phone or use the contact details provided on the website. What User likes about Sonic Drive-in: