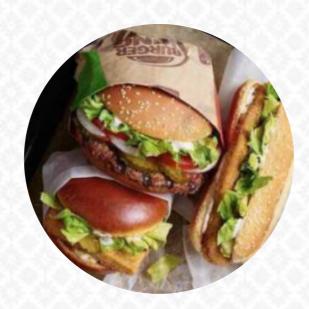

Late night at this point, is hard to get someone to take your order when it should be open, all lights on no one tells you that they are closed or restart, you can go it through forever then you just go when no one reacts, all the time here food: 2/5 read more. Burger King from Mesquite is popular for its mouth-watering burgers, to which crispy fries, salads and other sides are offered, Generally, the dishes are prepared in a short time and fresh for you. When you're not so hungry, you can just treat yourself to one of the fine sandwiches, a small salad or another snack, delectable vegetarian meals are also in the menu available.