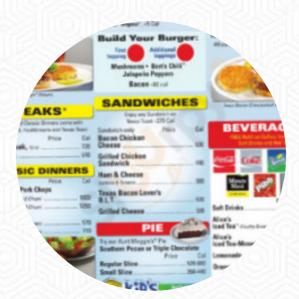

## Waffle House Menu

| Side dishes                             |       | Lunch & Dinner Specialties           |        |
|-----------------------------------------|-------|--------------------------------------|--------|
| CITY HAM                                | \$3.9 | LUNCH DINNER SPECIALTIES             | \$10.0 |
| Indian                                  |       | CHICKEN MELT HASHBROWN<br>BOWL       | \$10.0 |
| CHAI TEA MIXTURE                        | \$2.7 | Breakfast                            |        |
| Bread                                   |       | SAUSAGE EGG CHEESE<br>HASHBROWN BOWL | \$10.0 |
| BISCUITS                                |       | BACON EGG CHEESE<br>HASHBROWN BOWL   | \$10.0 |
| Beverages                               |       | HAM EGG CHEESE HASHBROWN<br>BOWL     | \$10.0 |
| IINUTE MAID LEMONADE \$2                | \$2.7 | ANGUS QUARTER DELUXE PLATE           | \$7.5  |
| Breakfast Side Orders                   |       | Ingredients Used                     |        |
| GRITS                                   |       | BACON                                | \$3.9  |
| Plates Brunch                           |       | EGG                                  |        |
| 2 33333 232 332 332 332 332 332 332 332 |       | MEAT                                 |        |
| WAFFLE                                  |       | CHICKEN                              |        |