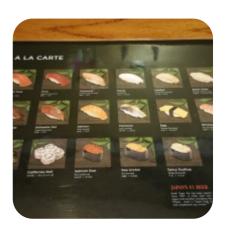

## Sushi San Menu

Sushi Rolls

**SUSHI** 

**Side Dishes** 

**RICE** 

**Appetizer** 

**TEMPURA** 

Indian

**CHICKEN CURRY** 

**Hot Drinks** 

**TEA** 

Salmon Dishes

**TERIYAKI SALMON** 

**Ingredients Used** 

**EDAMAME** 

**MISO** 

**Japanese Specialties** 

**MISO SOUP** 

**CHICKEN TERIYAKI** 

**TERIYAKI CHICKEN** 

These Types Of Dishes Are Being Served

FISH
APPETIZER
CHICKEN

SOUP