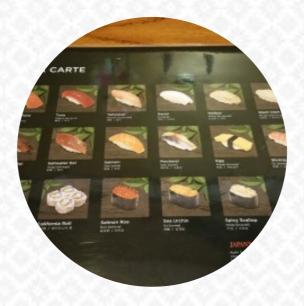

## Sushi San Menu

https://menuweb.menu 1440 W Warner Rd, Gilbert, United States +14808922000 - https://sushisanaz.squarespace.com/

Here you can find the menu of Sushi San in Gilbert. At the moment, there are 15 courses and drinks on the food list. Sushi San Restaurant in Gilbert, AZ offers a menu with a variety of Japanese dishes, including vegetarian options and cocktails. With an average rating of 4.4 stars, it's worth checking out for a delicious dining experience. Open today from 12:00 PM to 11:00 PM - call (480) 892-2000 to reserve your table! Feel free to leave a review of your favorite dish after dining at Sushi San Restaurant.

## Sushi San Menu

Sushi Rolls

**SUSHI** 

**Side Dishes** 

**RICE** 

**Appetizer** 

**TEMPURA** 

Indian