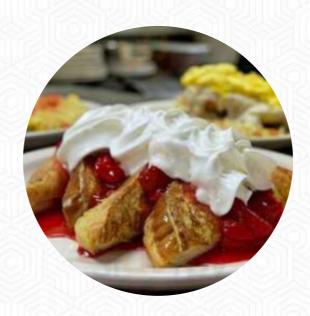

https://menulist.menu 7331 Gall Blvd, Zephyrhills, United States (+1)8137024933









The Menu of Breakfast Station from Zephyrhills includes about **16** different dishes and drinks. On average, you pay for a dish / drink about \$6.6. What User likes about Breakfast Station:

This chain is the best. I have visited several in different cities and it is ALWAYS delicious. The consistency in these restaurants is fabulous. My waitress, Karen, was beautiful, even if it was almost time. My only complaint is that they are not open later. recommend this place. <a href="read more">read more</a>. At Breakfast Station in <a href="Zephyrhills">Zephyrhills</a>, you get a diverse brunch for breakfast and you can at will pamper, and you can indulge in delicious American meals like Burger or Barbec