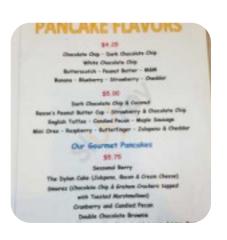

## Sea Oats Caffè Menu

Salads

**MISTA** 

Non alcoholic drinks

**MONSTER** 

Süße Desserts

**CREPES** 

**Toast** 

**FRENCH TOAST** 

Saucen, Chutneys & Extras

**GRAVY** 

American Food

**EGGS BENEDICT** 

**Pop Tarts** 

**BLUEBERRY** 

**Bread** 

**BISCUITS** 

**Coffee** 

**COFFEE** 

Restaurant Category

**FRENCH** 

These types of dishes are being served

**TOSTADAS** 

Ingredients Used

**RASPBERRY** 

**CHEESE** 

**EGGS** 

**BACON** 

SAUSAGE