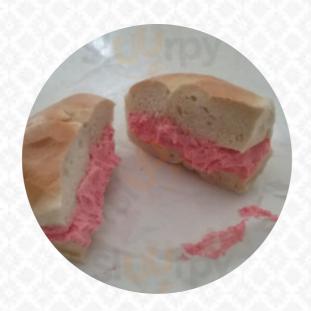

# Hot Bagels Deli

Glendale, United States Of America

**Opening Hours:** 

Monday 05:30-15:00 Tuesday 05:30-15:00 Wednesday 05:30-15:00 Thursday 05:30-15:00 Friday 05:30-15:00 Saturday 05:30-15:00 Sunday 05:30-15:00 **a**gallery image