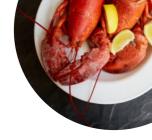

# These Types Of Dishes Are Being Served

**LOBSTER** 

**CHICKEN** 

**DESSERTS** 

**TOSTADAS** 

**TUNA STEAK** 

LAMB