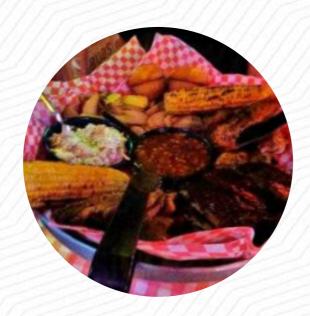

Beef is terrible, very hard. Pig meat was fat. The food was lukewarm. You slopped sauce on anything you want or not. Beans taste like glazed pigs and beans. Cole Slav was excessively creamy. Muffins were hot and delicious. Potatoes were good. I look forward to eating and very disappointed! <a href="read more">read more</a>. Should you wish to sample tasty American dishes like burgers or barbecue, then Famous Dave's -b-que in Madison is the ideal place for you, Here, the <a href="meat">meat</a> is freshly **cooked** on an open flame. fresh fish, meat, as well as corn and potatoes are also South American cooked here.