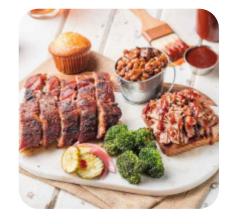

Beef is terrible, very hard. Pig meat was fat. The food was lukewarm. You slopped sauce on anything you want or not. Beans taste like glazed pigs and beans. Cole Slav was excessively creamy. Muffins were hot and delicious. Potatoes were good. I look forward to eating and very disappointed! <a href="read more">read more</a>. Should you wish to sample tasty American dishes like burgers or barbecue, then Famous Dave's -b-que in Madison is the ideal place for you, Here, the <a href="meat">meat</a> is freshly **cooked** on an open flame. fresh fish, meat, as well as corn and potatoes are also South American cooked here.