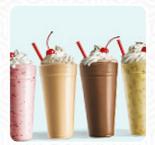

## Sonic Drive-in Menu

https://menulist.menu
7636 US-70 North, 38133, Bartlett, US, United States
+19013777899 - https://locations.sonicdrivein.com/tn/bartlett/7636-us-highway-70-north.html









On this website, you can find the complete menu of Sonic Drive-in from Bartlett. Currently, there are 16 meals and drinks available. For **changing offers**, please contact the restaurant owner directly. You can also contact them through their website. What User likes about Sonic Drive-in:

This morning I got the bacon egg and cheese toaster and I just had to give a review on it. That was the best bacon and cheese I've had. The eggs were scrambled and cooked to perfection ?? and the bacon was crispy. Sonic really has the best bacon ever! Thank you to the cooks this morning for making the best sandwich! read more. The restaurant and its rooms are wheelchair accessible and thus usable with a wheelchair or physiological limitations, Depending on the weather, you can also sit outside and hav