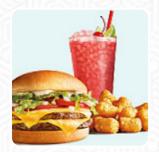

The last three times I've been to this location, there was an issue. Ordered small mozzarella stick which should have 4 sticks. When I got it, it had three. Ordered a drink with my meal, didn't get the drink. Ordered a cookie dough blast with extra cookie dough and some how they added chocolate to it and I never said. I will not be returning. read more. Sonic Drive-in from Bartlett is the perfect place if you want to taste delicious American courses like burgers or barbecue, You can also discover delicious South American meals in the menu. If you want to have breakfast, a tasty brunch awaits you, Of course, you also have to try the delicious burgers, that come with sides like fries, salads, or wedges offered.

## French Fries

TATER TOTS

#### Double Down

**TOTS** 