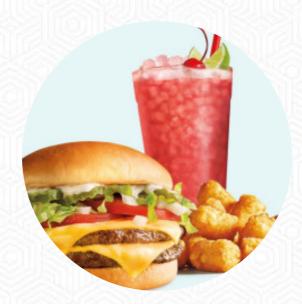

The last three times I've been to this location, there was an issue. Ordered small mozzarella stick which should have 4 sticks. When I got it, it had three. Ordered a drink with my meal, didn't get the drink. Ordered a cookie dough blast with extra cookie dough and some how they added chocolate to it and I never said. I will not be returning. read more. Sonic Drive-in from Bartlett is the perfect place if you want to taste delicious American courses like burgers or barbecue, You can also discover delicious South American meals in the menu. If you want to have breakfast, a tasty brunch awaits you, Of course, you also have to try the delicious burgers, that come with sides like fries, salads, or wedges offered.

## French Fries

TATER TOTS

#### Double Down

**TOTS** 