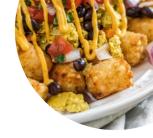

something. What User doesn't like about Sonic Drive-in:

The last three times I've been to this location, there was an issue. Ordered small mozzarella stick which should have 4 sticks. When I got it, it had three. Ordered a drink with my meal, didn't get the drink. Ordered a cookie dough blast with extra cookie dough and some how they added chocolate to it and I never said. I will not be returning. read more. Sonic Drive-in from Bartlett is the perfect place if you want to taste delicious American courses like burgers or barbecue, You can also discover delicious South American meals in the menu. If you want to have breakfast, a tasty brunch awaits you, Of course, you also have to try the delicious burgers, that come with sides like fries, salads, or wedges offered.

# Sonic Drive-in Menu



# 10 most popular

**MILK SHAKES** 

## Main courses

**TOPPINGS** 

## Chicken dishes

**CHICKEN TENDERS** 

#### **Dessert**

**MILKSHAKES** 

## French Fries

TATER TOTS

#### Hot drinks

**TEA** 

#### Double Down

**TOTS** 

# These types of dishes are being served

**PANINI** 

**ICE CREAM** 

**BURGER** 

## Ingredients Used

**CHEESE** 

**EGG** 

**EGGS** 

**CHICKEN** 

**MILK** 

**CHILI** 

# Sonic Drive-in Menu



## Sonic Drive-in

7636 US-70 North, 38133, Bartlett, US, United States

**Opening Hours:** 

Monday 07:00 -22:00 Tuesday 07:00 -22:00 Wednesday 07:00 -22:00 Thursday 07:00 -22:00 Friday 07:00 -22:00 Saturday 07:00 -22:00 Sunday 08:00 -22:00