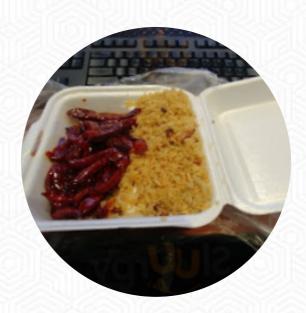

We just moved to the area and wanted to find a good Chinese food place near us. On our trip to Publix we decided to eat in Shanghai. The staff was pleasant and they have a sign that says the food lasts longer because it is short. We just ordered two items and they were in 10 minutes, so that was fast for me! At first we couldn't smell out of the bag what I thought was strange, because usually you can smell how good i... read more. You can use the WLAN of the establishment at no extra cost. Shang Hai The accomplished Asian fusion cuisine will thrill you, the perfect balance of traditional dishes and exciting new creations will amaze!, on the daily specials there are also a lot of Asian dishes. Many visitors also especially enjoy the **versatile**, **tasty Chinese cuisine**.