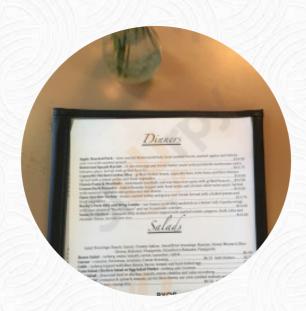

## Sweetbriar Cafe Menu

| Non alcoholic drinks      |       | Coffee                    |       |
|---------------------------|-------|---------------------------|-------|
| WATER                     |       | COFFEE                    |       |
| Mains                     |       | Dinners and Entrees       |       |
| FILLET                    |       | MEATBALL PARMESAN         | \$7.8 |
| Burgers                   |       | Salads                    |       |
| BEAT BURGER               | \$8.8 | CHICKEN SALAD             | \$7.8 |
| •                         |       | TUNA SALAD                | \$7.3 |
| Side dishes               |       |                           |       |
| ONION RINGS               | \$4.3 | Ingredients Used          |       |
|                           |       | BACON                     | \$7.3 |
| Sauces                    |       | POTATOES                  |       |
| HOLLANDAISE               |       | •                         |       |
|                           |       | These types of dishes are |       |
| French Fries              |       | being served              |       |
| CHEESE FRIES              | \$4.3 | COBB                      | \$7.0 |
|                           |       | ROAST BEEF                | \$8.0 |
| Pub Favorites and Poutine |       | ICE CREAM                 |       |
| HOT ROASTED BEEF          | \$8.5 |                           |       |