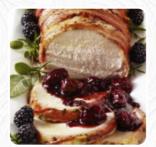

## Sweetbriar Cafe Menu

| Non alcoholic drinks      |       | Coffee                    |       |
|---------------------------|-------|---------------------------|-------|
| WATER                     |       | COFFEE                    |       |
| Mains                     |       | Dinners and Entrees       |       |
| FILLET                    |       | MEATBALL PARMESAN         | \$7.8 |
| Burgers                   |       | Salads                    |       |
| BEAT BURGER               | \$8.8 | CHICKEN SALAD             | \$7.8 |
| •                         |       | TUNA SALAD                | \$7.3 |
| Side dishes               |       |                           |       |
| ONION RINGS               | \$4.3 | Ingredients Used          |       |
|                           |       | BACON                     | \$7.3 |
| Sauces                    |       | POTATOES                  |       |
| HOLLANDAISE               |       | •                         |       |
|                           |       | These types of dishes are |       |
| French Fries              |       | being served              |       |
| CHEESE FRIES              | \$4.3 | COBB                      | \$7.0 |
|                           |       | ROAST BEEF                | \$8.0 |
| Pub Favorites and Poutine |       | ICE CREAM                 |       |
| HOT ROASTED BEEF          | \$8.5 |                           |       |