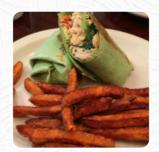

## Sweetbriar Cafe Menu

| Non alcoholic drinks      |       | Coffee                    |       |
|---------------------------|-------|---------------------------|-------|
| WATER                     |       | COFFEE                    |       |
| Mains                     |       | Dinners and Entrees       |       |
| FILLET                    |       | MEATBALL PARMESAN         | \$7.8 |
| Burgers                   |       | Salads                    |       |
| BEAT BURGER               | \$8.8 | CHICKEN SALAD             | \$7.8 |
| •                         |       | TUNA SALAD                | \$7.3 |
| Side dishes               |       |                           |       |
| ONION RINGS               | \$4.3 | Ingredients Used          |       |
|                           |       | BACON                     | \$7.3 |
| Sauces                    |       | POTATOES                  |       |
| HOLLANDAISE               |       | •                         |       |
|                           |       | These types of dishes are |       |
| French Fries              |       | being served              |       |
| CHEESE FRIES              | \$4.3 | COBB                      | \$7.0 |
|                           |       | ROAST BEEF                | \$8.0 |
| Pub Favorites and Poutine |       | ICE CREAM                 |       |
| HOT ROASTED BEEF          | \$8.5 |                           |       |