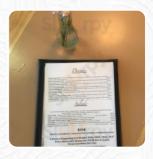

## Sweetbriar Cafe Menu

<u>https://menulist.menu</u>
11 Lindenwold Avenue, Ambler, 19002, United States Of America, AMBLER
(+1)2155420272

The **menu of Sweetbriar Cafe** from AMBLER includes <u>16</u> meals. On average, meals or drinks on the menu cost about \$7.1. The categories can be viewed on the menu below. What <u>User</u> likes about Sweetbriar Cafe: We celebrated New Year's Eve here with friends and had a delicious meal. The fillet was perfect and the scaled potatoes were skurril. Everyone is so courteous and friendly, love this place! <u>read more</u>. If you want to try delicious **American courses like burgers or barbecue**, Sweetbriar Cafe from AMBLER is the place to be, The customers of the establishment also consider the comprehensive selection of various coffee and tea specialities that the establishment offers. If you want to have breakfast, a tasty brunch awaits you, The yummy <u>sandwiches</u>, healthy salads and other snacks are also suitable for a snack.

## Sweetbriar Cafe Menu

| Non alcoholic drinks      |       | Coffee                    |       |
|---------------------------|-------|---------------------------|-------|
| WATER                     |       | COFFEE                    |       |
| Mains                     |       | Dinners and Entrees       |       |
| FILLET                    |       | MEATBALL PARMESAN         | \$7.8 |
| Burgers                   |       | Salads                    |       |
| BEAT BURGER               | \$8.8 | CHICKEN SALAD             | \$7.8 |
| •                         |       | TUNA SALAD                | \$7.3 |
| Side dishes               |       |                           |       |
| ONION RINGS               | \$4.3 | Ingredients Used          |       |
|                           |       | BACON                     | \$7.3 |
| Sauces                    |       | POTATOES                  |       |
| HOLLANDAISE               |       | •                         |       |
|                           |       | These types of dishes are |       |
| French Fries              |       | being served              |       |
| CHEESE FRIES              | \$4.3 | COBB                      | \$7.0 |
|                           |       | ROAST BEEF                | \$8.0 |
| Pub Favorites and Poutine |       | ICE CREAM                 |       |
| HOT ROASTED BEEF          | \$8.5 |                           |       |