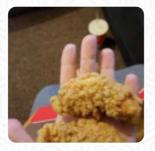

# Dairy Queen Menu

https://menulist.menu 264 Highway 10 S, Motley, MN, 56466, United States (+1)2183526152 - https://www.dairyqueen.com/en-us/locations/mn/motley/264-hwy-10-s/210/









On this website, you can find the complete menu of Dairy Queen from Motley. Currently, there are 17 courses and drinks up for grabs. For <u>seasonal or weekly deals</u>, please contact the owner of the restaurant directly. You can also contact them through their website. What <u>User</u> likes about Dairy Queen:

The employees were so nice! We always stop at his location on the way to visit family in the north. The bathrooms are always clean. The store manager was busy with a car while we ordered. The manager was so patient and professional. This is a fantastic place considering that most other companies in the area are lax on mask mandates and social distancing... this place makes great work. <a href="read more">read more</a>. When the weather is nice you can also have something out