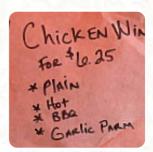

## Charlie's Tavern Menu

Alcoholic Drinks

**BEER** 

Main courses

**NACHOS** 

Side dishes

**POTATO SKINS** 

Starters & Salads

**FRIES** 

Side Stars

**HOT DOG** 

Add - Ons

**SOUR CREAM** 

Drinks

**DRINKS** 

**Condiments and Sauces** 

**PRAWNS** 

**Ingredients Used** 

**POTATOES** 

**SEAFOOD** 

**CHEESE** 

These types of dishes are being served

**PIZZA** 

**SOUP** 

**BURGER** 

**PANINI** 

**FISH** 