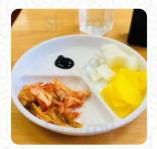

#### Vegetarian dishes

**STEAMED BROCCOLI** 

Fresh Juices

**CARROT** 

Sichuan dishes

**ORANGE CHICKEN** 

These types of dishes are