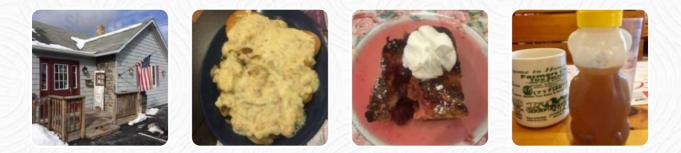

Ordered Goose dinner to go expecting to be Hot ?, now I have to reheat the meal at home in the oven for 45 minutes, planning on eating for lunch, that plan went to hell, almost like self <u>read more</u>. At Honey Creek Inn in Reedsville, a *diverse brunch* is served for breakfast, where you can have your fill feast, There are also tasty South American meals in the menu. In addition, there are tasty American meals, such as **burgers and grilled meat**.