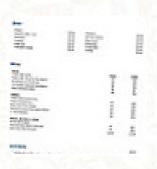

# These types of dishes are being served

SALAD

**FISH** 

**SOUP** 

**NOODLES** 

## Ingredients Used

**TILAPIA** 

**DUCK** 

**CHICKEN** 

**CHOCOLATE** 

**COCONUT** 