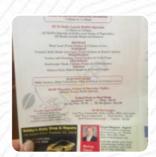

## Mustard Seed Bbq Catering Menu

https://menulist.menu 2000 Sj Workman Hwy, Woodruff, United States +18644768700

Here you can find the <u>menu</u> of <u>Mustard Seed Bbq Catering</u> in Woodruff. At the moment, there are <u>17</u> courses and drinks on the food list. You can inquire about changing offers via phone. What <u>User</u> likes about Mustard Seed Bbq Catering: