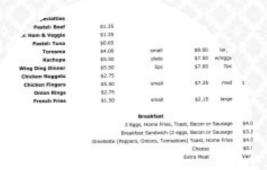

## Ideal Sub Shop Menu

https://menulist.menu 522 Dudley St, Boston, Massachusetts, 2119, United States (+1)6174421560









On this website, you can find the <u>complete menu of Ideal Sub Shop</u> from Boston. Currently, there are *17* courses and drinks available. For seasonal or weekly deals, please contact the restaurant owner directly. You can also contact them through their website. What <u>User</u> likes about Ideal Sub Shop:

Always good food here. Today I had an added bonus of the gentleman that I paid cracking good jokes while I was waiting for my sandwich, which wasn't very long by the way.Food: 5/5 <u>read more</u>. What <u>L G</u> doesn't like about Ideal Sub Shop:

I can't believe I'm typing this but I never thought I would stop eating mid sub from ideals in my life ti