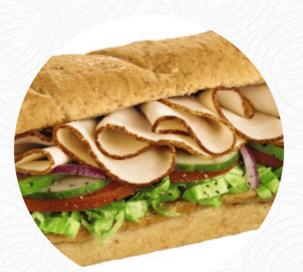

#### Signature Wraps

| •                                                 |       |
|---------------------------------------------------|-------|
| TURKEY, BACON GUACAMOLE<br>SIGNATURE WRAP         | \$8.3 |
| CHIPOTLE SOUTHWEST STEAK<br>CHEESE SIGNATURE WRAP | \$8.3 |
| Ingredients Used                                  |       |
| BANANA                                            |       |
| AVOCADO                                           |       |
| Sandwiches                                        |       |
| ITALIAN B.M.T.                                    |       |
| BLACK FOREST HAM SANDWICH                         | \$5.4 |
| STEAK CHEESE                                      |       |
|                                                   |       |