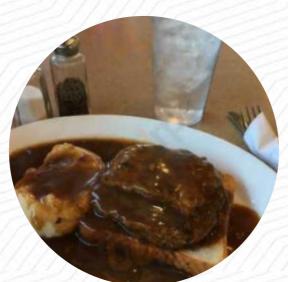

## Chanhassen American Legion Post 580 (lake Dr E Menu

https://menuweb.menu

American Legion, 290 Lake Dr E, Chanhassen, MN 55317, USA, United States +19529346677 - http://www.alpost580-chanhassenmn.org

Here you can find the <u>menu</u> of <u>Chanhassen</u> American Legion Post 580 (lake Dr E in Chanhassen. At the moment, there are 13 dishes and drinks on the card. Nestled in the heart of the community, this restaurant offers a vibrant atmosphere complemented by a diverse menu and attentive service. Diners rave about the delicious offerings, from the exceptional breakfast to creative specials, all served in a modern setting that caters to a wide range of patrons, from young adults to seniors. While some recent experiences have highlighted inconsistencies in service, the overall sentiment leans toward positivity, with friendly staff ready to accommodate needs, such as tuning into local sports events. Whether for a casual meal or a lively gathering, this spot promises a memorable experience worth revisiting.